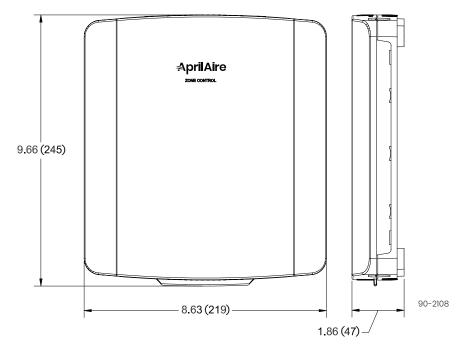

The submittal is intended to show general, overall product dimensions and provide guidance for installation clearance. Drawings are not to scale. Ensure submittals are current. AprilAire reserves the right to make product changes without notification or obligation.