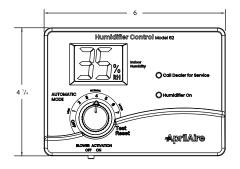

## Steam Humidifier Control

| SYSTEM SPECIFICATIONS                            |                                                                                                                                                                                                             |
|--------------------------------------------------|-------------------------------------------------------------------------------------------------------------------------------------------------------------------------------------------------------------|
| System Type                                      | Residential steam humidifier control:<br>return duct-mounted                                                                                                                                                |
| Operational Environment<br>Range <sup>(xx)</sup> | 20°F −120°F, 0% −100% RH                                                                                                                                                                                    |
| User Interface Display Type                      | LCD, blue LED backlight: displays RH & setting when adjusting                                                                                                                                               |
| LED Indicators                                   | Humidifier On: Green<br>Call Dealer for Service: Red                                                                                                                                                        |
| Wiring Terminals (24VAC)                         | R&C: Input power from HVAC equipment ODT: Outdoor temperature signal W: Blower operation signal from HVAC equipment G: Blower operation signal from thermostat H,H: Humidifier Gf: Blower signal to furnace |
| RH Adjustment                                    | Knob on potentiometer                                                                                                                                                                                       |
| Blower Activation<br>Mode Selection              | On: Activates HVAC blower on call for humidity                                                                                                                                                              |
| Operational Mode                                 | Manual or Automatic:<br>Automatic mode adjusts RH set point based<br>on outdoor temperature                                                                                                                 |
| Test Mode                                        | System test                                                                                                                                                                                                 |

| CONTROL SPECIFICATIONS                  |                                                                                                 |
|-----------------------------------------|-------------------------------------------------------------------------------------------------|
| Minimum On and Off<br>Protection Timers | Humidifier On and Off Protection Timers:<br>5 seconds<br>HVAC Blower Minimum On Time: 2 minutes |
| Humidity                                | Control Accuracy: ±3% RH<br>Control Range: 0% to 45% RH<br>Differential: 3.0% RH                |
| Control Options                         | System Setting: Auto or Manual<br>Blower Activation: Off or On                                  |
| RH Setting Range                        | 10%-45%, Off (45%: max humidity)                                                                |