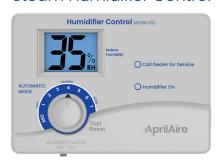

## Steam Humidifier Control

| SYSTEM SPECIFICATIONS                            |                                                                                                                                                                                                             |
|--------------------------------------------------|-------------------------------------------------------------------------------------------------------------------------------------------------------------------------------------------------------------|
| System Type                                      | Residential steam humidifier control:<br>return duct-mounted                                                                                                                                                |
| Operational Environment<br>Range <sup>(xx)</sup> | 20°F −120°F, 0% −100% RH                                                                                                                                                                                    |
| User Interface Display Type                      | LCD, blue LED backlight: displays RH & setting when adjusting                                                                                                                                               |
| LED Indicators                                   | Humidifier On: Green<br>Call Dealer for Service: Red                                                                                                                                                        |
| Wiring Terminals (24VAC)                         | R&C: Input power from HVAC equipment ODT: Outdoor temperature signal W: Blower operation signal from HVAC equipment G: Blower operation signal from thermostat H,H: Humidifier Gf: Blower signal to furnace |
| RH Adjustment                                    | Knob on potentiometer                                                                                                                                                                                       |
| Blower Activation<br>Mode Selection              | On: Activates HVAC blower on call for humidity                                                                                                                                                              |
| Operational Mode                                 | Manual or Automatic:<br>Automatic mode adjusts RH set point based<br>on outdoor temperature                                                                                                                 |
| Test Mode                                        | System test                                                                                                                                                                                                 |