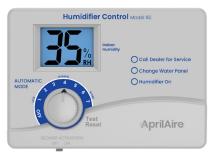

#### Automatic Humidifier Control

| SYSTEM SPECIFICATIONS                        |                                                                                                                                                                                                                               |
|----------------------------------------------|-------------------------------------------------------------------------------------------------------------------------------------------------------------------------------------------------------------------------------|
| System Type                                  | Residential humidifier control:<br>return duct-mounted                                                                                                                                                                        |
| Operational Environment<br>Range             | 20°F −120°F, 0% −100% RH                                                                                                                                                                                                      |
| User Interface Display Type                  | LCD, blue LED backlight: displays RH & setting when adjusting                                                                                                                                                                 |
| LED Indicators                               | Humidifier On: Green<br>Change Water Panel: Amber<br>Call Dealer for Service: Red                                                                                                                                             |
| Wiring Terminals (24VAC)                     | R&C: Input power from HVAC equipment<br>ODT: Outdoor temperature signal<br>W: Blower operation signal from<br>HVAC equipment<br>G: Blower operation signal from thermostat<br>H,H: Humidifier<br>Gf: Blower signal to furnace |
| Water Panel Change-Out<br>Time Potentiometer | Off - 75 HRS, 300 HRS or 600 HRS                                                                                                                                                                                              |
| RH Adjustment                                | Knob on potentiometer                                                                                                                                                                                                         |
| Blower Activation<br>Mode Selection          | On: Activates HVAC blower on call<br>for humidity                                                                                                                                                                             |
| Operational Mode                             | Manual or Automatic: Automatic mode<br>adjusts RH set point based on outdoor<br>temperature                                                                                                                                   |
| Test Mode                                    | System test                                                                                                                                                                                                                   |