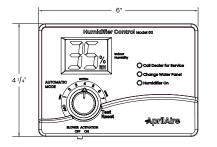

#### Automatic Humidifier Control

| SYSTEM SPECIFICATIONS                        |                                                                                                                                                                                                                               |
|----------------------------------------------|-------------------------------------------------------------------------------------------------------------------------------------------------------------------------------------------------------------------------------|
| System Type                                  | Residential humidifier control:<br>return duct-mounted                                                                                                                                                                        |
| Operational Environment<br>Range             | 20°F −120°F, 0% −100% RH                                                                                                                                                                                                      |
| User Interface Display Type                  | LCD, blue LED backlight: displays RH & setting when adjusting                                                                                                                                                                 |
| LED Indicators                               | Humidifier On: Green<br>Change Water Panel: Amber<br>Call Dealer for Service: Red                                                                                                                                             |
| Wiring Terminals (24VAC)                     | R&C: Input power from HVAC equipment<br>ODT: Outdoor temperature signal<br>W: Blower operation signal from<br>HVAC equipment<br>G: Blower operation signal from thermostat<br>H,H: Humidifier<br>Gf: Blower signal to furnace |
| Water Panel Change-Out<br>Time Potentiometer | Off - 75 HRS, 300 HRS or 600 HRS                                                                                                                                                                                              |
| RH Adjustment                                | Knob on potentiometer                                                                                                                                                                                                         |
| Blower Activation<br>Mode Selection          | On: Activates HVAC blower on call<br>for humidity                                                                                                                                                                             |
| Operational Mode                             | Manual or Automatic: Automatic mode<br>adjusts RH set point based on outdoor<br>temperature                                                                                                                                   |
| Test Mode                                    | System test                                                                                                                                                                                                                   |

#### CONTROL SPECIFICATIONS

| Minimum On and Off<br>Protection Timers | Humidifier Mininmum On/Off Time:<br>5 seconds<br>HVAC Blower Minimum On Time: 2 minutes |
|-----------------------------------------|-----------------------------------------------------------------------------------------|
| Humidity                                | Control Accuracy: ±3% RH<br>Control Range: 0% to 45% RH<br>Differential: 3.0% RH        |
| Control Options                         | System Setting: Auto or Manual<br>Blower Activation: Off or On                          |
| RH Setting Range                        | 10%-45%, Off (45%: max humidity)                                                        |