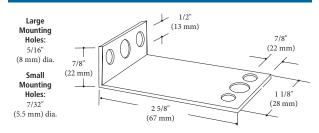

### **Mounting Bracket**

Pressure switch purchases shall be governed by the terms located at www.antunes.com/terms.

P/N 1020379 Rev. C 09/16

Fax: (630) 784-1650

Fax: 400-0-7878-22

#### **Options**

**Dust Proof:** Specify "Dust Proof" on order. P/N 808000304

Brackets: Specify 2-5/8" bracket. P/N 808000303