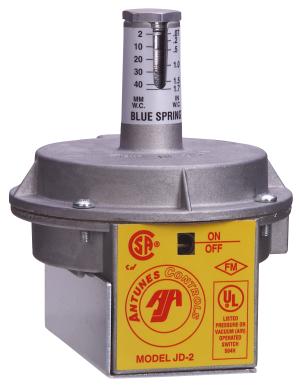

# **JD-2** | Air Pressure Switches

JD-2

Our JD-2 is compact, sensitive, and reliable pressure switch made by the leading manufacturer of pressure control switches. The design is based on the same principles of reliability, repeatability, and accuracy that have made all our pressure switches so successful.

### **FEATURES**

- Sensitive diaphragm.
- Snap-action electrical switch S.P.D.T. rated at 10 amps.
- Visible ON-OFF indicator in compact die-cast aluminum housing.
- Spring adjustable switches—dual scales calibrated in millimeters and inches of water column.
- Five range scales—from 0.07" W.C. to a maximum of 35" W.C.
- Setpoint indication.
- Rugged die cast aluminum construction.