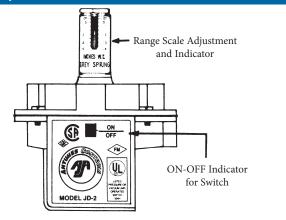

### **FEATURES**

- Sensitive diaphragm.
- Snap-action electrical switch S.P.D.T. rated at 10 amps.
- Visible ON-OFF indicator in compact die-cast aluminum housing.
- Spring adjustable switches—dual scales calibrated in millimeters and inches of water column.
- Five range scales—from 0.07" W.C. to a maximum of 35" W.C.
- Setpoint indication.
- Rugged die cast aluminum construction.

#### Mounting

The Model JD-2 is always mounted with the stem up.

An optional mounting bracket can be fastened to the bottom section of the switch housing with  $5/16-18 \times 1/2$ " bolt (supplied with bracket).