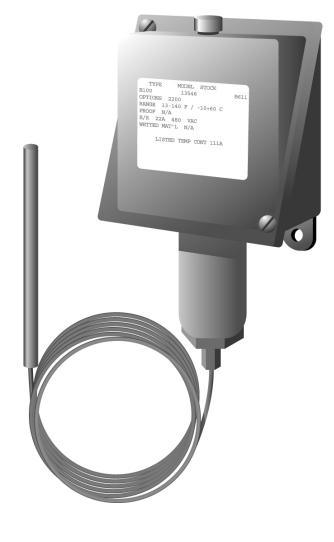

## UNITHERM ™ 1660-13A11 LINE SENSING THERMOSTAT

#### Description

The Unitherm<sup>™</sup> 1660-13A11 thermostat is a watertight, dust tight and corrosion resistant temperature controller in a lightweight die cast enclosure with an internal calibrated reference dial and tamper-proof adjustment for outdoor or indoor locations. The liquid-filled thermal system, with its stainless steel bulb and capillary, provides a very dependable and accurate control system.