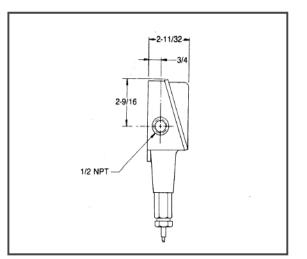

#### Description

The Unitherm<sup>™</sup> 1660-13A11 thermostat is a watertight, dust tight and corrosion resistant temperature controller in a lightweight die cast enclosure with an internal calibrated reference dial and tamper-proof adjustment for outdoor or indoor locations. The liquid-filled thermal system, with its stainless steel bulb and capillary, provides a very dependable and accurate control system.

#### Specifications

| Enclosure  | Die cast aluminum with polyamid epoxy coating, NEMA 4X; watertight, dust tight and |
|------------|------------------------------------------------------------------------------------|
|            | corrosion resistant                                                                |
| Connection | Screw terminals on switch Through 1/2-NPT hub                                      |
| Switch     | SPDT UL listed with internal calibrated                                            |
|            | reference dial and                                                                 |
|            | Tamper proof adjustment                                                            |
| Rating     | 22 amps at 480 VAC                                                                 |
| Range      | 25° - 325°F                                                                        |
| Sensor     | 10 Ft. 304 SS capillary with 1/8" dia. x 11-5/8"                                   |
|            | SS bulb                                                                            |
| Approval   | UL listed/CSA certified                                                            |
| Accuracy   | 1% of adjustable range                                                             |