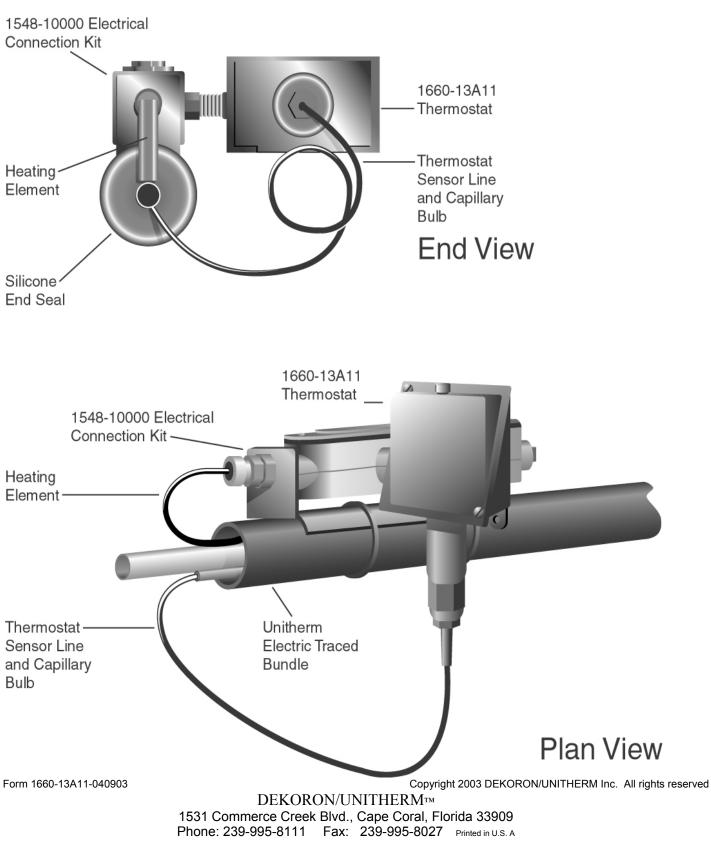

# UNITHERM <sup>™</sup> INSTALLATION INSTRUCTIONS 1660-13A11 LINE SENSING THERMOSTAT

Typical installation for a 1660-13A11 line sensing thermostat mounted on an electric traced bundle.