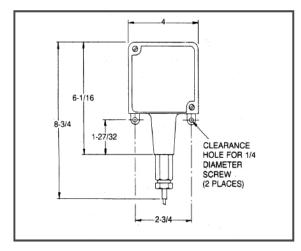

#### Description

The Unitherm<sup>™</sup> 1660-13A11 thermostat is a watertight, dust tight and corrosion resistant temperature controller in a lightweight die cast enclosure with an internal calibrated reference dial and tamper-proof adjustment for outdoor or indoor locations. The liquid-filled thermal system, with its stainless steel bulb and capillary, provides a very dependable and accurate control system.

#### Specifications

| Enclosure  | Die cast aluminum with polyamid epoxy coating, NEMA 4X; watertight, dust tight and |
|------------|------------------------------------------------------------------------------------|
|            | corrosion resistant                                                                |
| Connection | Screw terminals on switch Through 1/2-NPT hub                                      |
| Switch     | SPDT UL listed with internal calibrated                                            |
|            | reference dial and                                                                 |
|            | Tamper proof adjustment                                                            |
| Rating     | 22 amps at 480 VAC                                                                 |
| Range      | 25° - 325°F                                                                        |
| Sensor     | 10 Ft. 304 SS capillary with 1/8" dia. x 11-5/8"                                   |
|            | SS bulb                                                                            |
| Approval   | UL listed/CSA certified                                                            |
| Accuracy   | 1% of adjustable range                                                             |